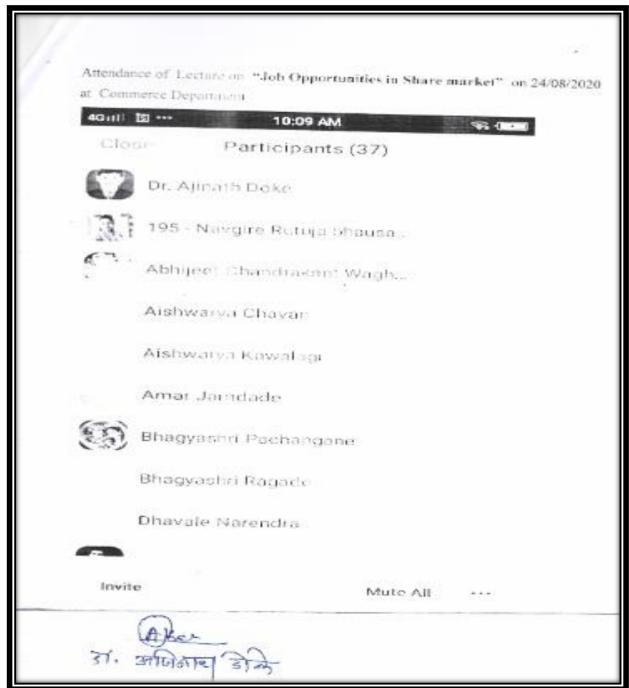

### Self Study Report: 2024 (4th Cycle)

|     | 1                                                                                  |      |    |
|-----|------------------------------------------------------------------------------------|------|----|
| 1.  | Career opportunities in Data Science and Analytics                                 | 121  | 51 |
| 2.  | Career Opportunities in Machine learning and its future                            | 118  | 54 |
| 3.  | <b>Career Opportunities in Robotics</b>                                            | 131  | 57 |
| 4.  | Role of Microbiologist in Vaccine                                                  | 94   | 60 |
|     | development                                                                        |      |    |
| 5.  | A lecture on Profitable Mushroom<br>Cultivation                                    | 61   | 63 |
| 6.  | Job opportunities as a Translator in English                                       | 48   | 70 |
| 7.  | Employment opportunities in Chemical Industry in R & D department                  | 69   | 73 |
| 8.  | <b>Guidance for Job Opportunities in Banking</b> and Finance                       | 88   | 76 |
| 9.  | Guidance for Job Opportunities in Share<br>Market                                  | 37   | 80 |
| 10. | <b>Lecture on Career Counselling</b>                                               | 25   | 83 |
| 11. | Online Lecture on 'Career Opportunities in Government Sector for Zoology Students' | 67   | 88 |
| 12. | Career Counselling lecture                                                         | 244  | 93 |
|     | Total                                                                              | 1103 |    |
|     | <b>Total Beneficiaries</b>                                                         | 1756 |    |
|     |                                                                                    |      |    |