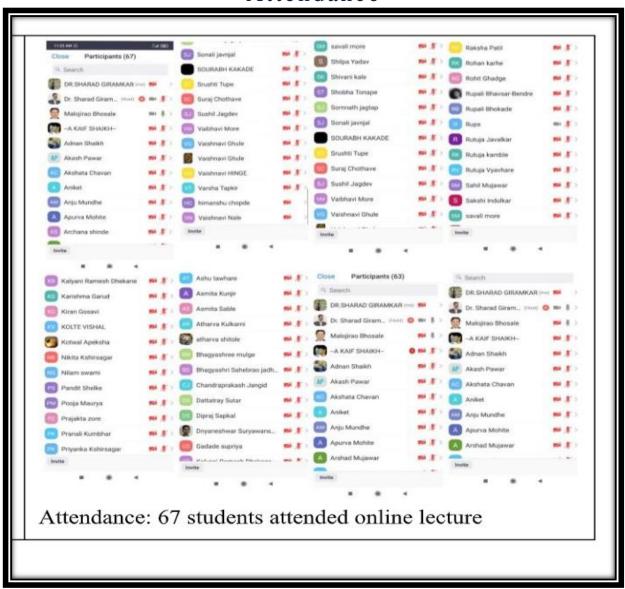

ities in Government Sector for Zoology Students'
Organized by
Zoology Department
Total Number of Beneficiary
67

Criterion V

#### Online Lecture on 'Career Opportunities in Government Sector for Zoology Students' Notice

Pune District Education Association's
Annasaheb Magar Mahavidyalaya Hadapsar, Pune-28
Department of Zoology

Date: 22/02/2021

#### Notice:

All the students are hereby informed that Department of Zoology has organized online lecture on Career Opportunities in Zoology on 28th February 2021. All of you should join online lecture on Zoom platform. Zoom link will be available on your Whatsapp group.



Dr. Sharad V. Giramkar

Annasaheb Magar Mahadayahya. Hadapsar, Pune-411038.

## Online Lecture on 'Career Opportunities in Government Sector for Zoology Students' Attendance



**Criterion V** 90 | Page

## Online Lecture on 'Career Opportunities in Government Sector for Zoology Students' Attendance



Criterion V 91 | Page

#### Online Lecture on 'Career Opportunities in Government Sector for Zoology Students' Report



Pune District Education Association's

#### Annasaheb Magar Mahavidyalaya Hadapsar, Pune-28

Report on Career Opportunities in Government Jobs for Zoology Students

Name of Department | Zoology | Academic Year | 2020-2021

National Science Day-2021 was celebrated on 28th February 2021 in the Department of Zoology of PDEA's Annasaheb Magar College, Hadapsar, Pune-28. On the occasion of National Science Day, the Department had organized an online lecture of Dr. Malojiraje Bhosale on "Career Opportunities in Government Jobs for Zoology Students".