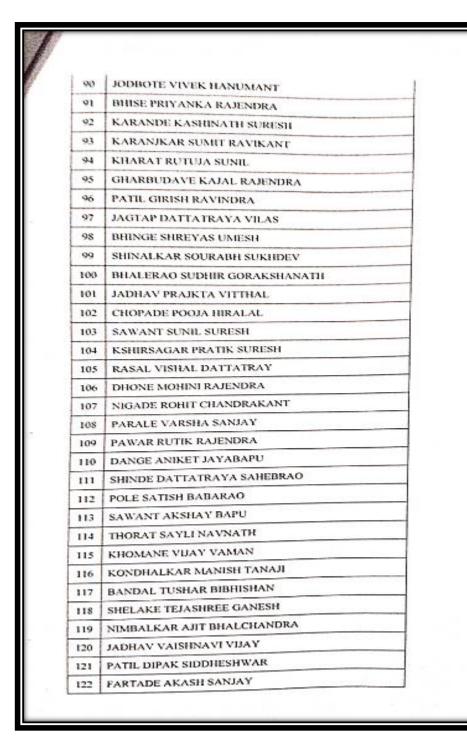

### Self Study Report: 2024 (4th Cycle)

|     | 1                                                                                  |      |    |
|-----|------------------------------------------------------------------------------------|------|----|
| 1.  | Career opportunities in Data Science and Analytics                                 | 121  | 51 |
| 2.  | Career Opportunities in Machine learning and its future                            | 118  | 54 |
| 3.  | <b>Career Opportunities in Robotics</b>                                            | 131  | 57 |
| 4.  | Role of Microbiologist in Vaccine                                                  | 94   | 60 |
|     | development                                                                        |      |    |
| 5.  | A lecture on Profitable Mushroom<br>Cultivation                                    | 61   | 63 |
| 6.  | Job opportunities as a Translator in English                                       | 48   | 70 |
| 7.  | Employment opportunities in Chemical Industry in R & D department                  | 69   | 73 |
| 8.  | <b>Guidance for Job Opportunities in Banking</b> and Finance                       | 88   | 76 |
| 9.  | Guidance for Job Opportunities in Share<br>Market                                  | 37   | 80 |
| 10. | <b>Lecture on Career Counselling</b>                                               | 25   | 83 |
| 11. | Online Lecture on 'Career Opportunities in Government Sector for Zoology Students' | 67   | 88 |
| 12. | Career Counselling lecture                                                         | 244  | 93 |
|     | Total                                                                              | 1103 |    |
|     | <b>Total Beneficiaries</b>                                                         | 1756 |    |
|     |                                                                                    |      |    |