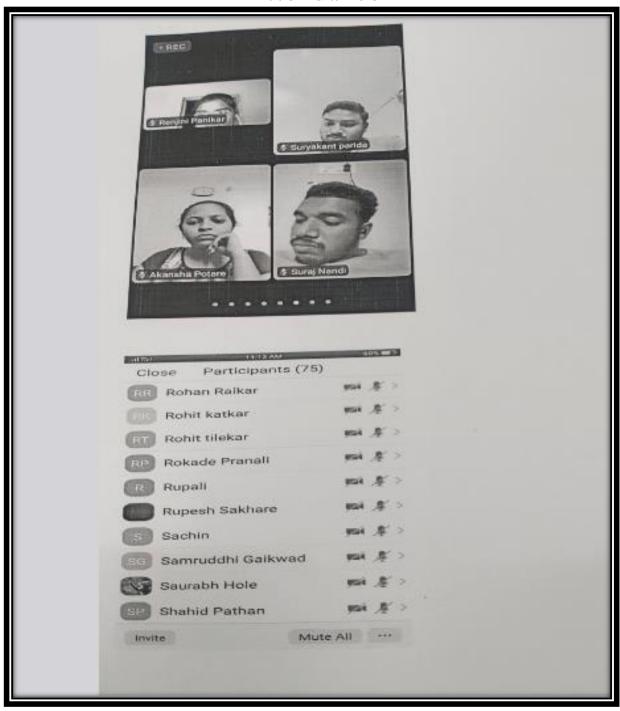

i Phule Pune University, Pune

Self Study Report: 2024 (4th Cycle)

# A Lecture on "Guidance for MBA and MCA CET Examination" Organized by BBA(CA) Department Total Number of Beneficiary 75

# A Lecture on "Guidance for MBA and MCA CET Examination" Notice

P.D.E.A's

Annasaheb Magar Mahavidyalaya Hadapsar, Punc-411028,

Department of B.B.A. (CA)

NOTICE

Date: 19/03/2021

This is hereby informed to all Students of TYBBA (CA) that the department has organized online Career Guidance Lecture on "How to crack MBA and MCA CET" on 25/03/2021. All students should remain present for the same.

Time: 11.00 a.m.

Coordinator

H.O.D.
Departr**H.O.D** BBA (CA) a
Annasaheb kagar Mahavidyalaya
Hadapsar, Pune-28

Criterion V 24 | Page

# A Lecture on "Guidance for MBA and MCA CET Examination" Attendance



Criterion V 25 | Page

# A Lecture on "Guidance for MBA and MCA CET Examination" Report

### P.D.E.A's



Department of B.B.A. (CA)

Report on Career Guidance Lecture "How to Crack MBA and MCA CET"

Date: - 25/03/2021

### Goal of Event-

- . How to Crack CET
- Tricks and Tips to Get Good score in the examination to get a good ranking.

The BBA (CA) department has organized career guidance lecture on "How crack MBA and MCA CET" on 25/03/2021 at 9.00 am. Total 75 students of TYBBA (CA) participated.

Mr.Rnj Sathe from Mahatma Phule Institute, Hadapaar was invited as a Guest to guide the students on the topic "How to crack MRA and MCA CET", he guided the students how tocrack CET. He also gave some tips about how to seeme good score to get good making in the examination. The students asked