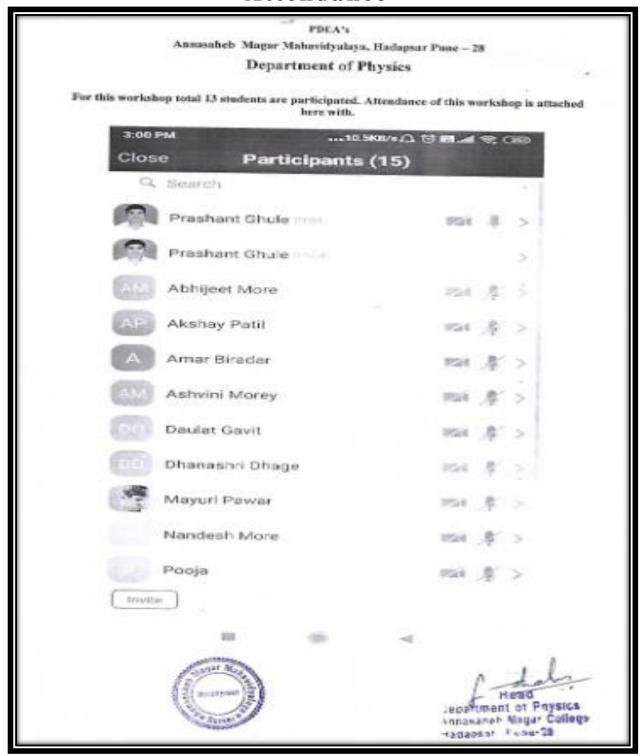

# Workshop on Preparation for NET/SET/GATE Organized by Physics Department Total Number of Beneficiary15

**Criterion V** 

### Workshop on NET/SET/GATE

### Attendance

Criterion V 16 | Page

Hadapsar, Pune- 411028
Affiliated to Savitribai Phule Pune University, Pune

Self Study Report: 2024 (4th Cycle)