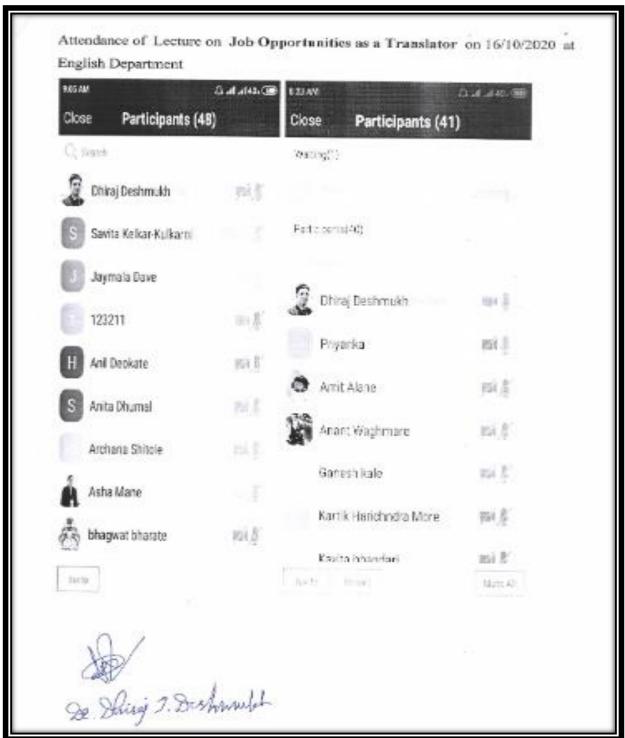

### Self Study Report: 2024 (4th Cycle)

|     | 1                                                                                  |      |    |
|-----|------------------------------------------------------------------------------------|------|----|
| 1.  | Career opportunities in Data Science and Analytics                                 | 121  | 51 |
| 2.  | Career Opportunities in Machine learning and its future                            | 118  | 54 |
| 3.  | <b>Career Opportunities in Robotics</b>                                            | 131  | 57 |
| 4.  | Role of Microbiologist in Vaccine                                                  | 94   | 60 |
|     | development                                                                        |      |    |
| 5.  | A lecture on Profitable Mushroom<br>Cultivation                                    | 61   | 63 |
| 6.  | Job opportunities as a Translator in English                                       | 48   | 70 |
| 7.  | Employment opportunities in Chemical Industry in R & D department                  | 69   | 73 |
| 8.  | <b>Guidance for Job Opportunities in Banking</b> and Finance                       | 88   | 76 |
| 9.  | Guidance for Job Opportunities in Share<br>Market                                  | 37   | 80 |
| 10. | <b>Lecture on Career Counselling</b>                                               | 25   | 83 |
| 11. | Online Lecture on 'Career Opportunities in Government Sector for Zoology Students' | 67   | 88 |
| 12. | Career Counselling lecture                                                         | 244  | 93 |
|     | Total                                                                              | 1103 |    |
|     | <b>Total Beneficiaries</b>                                                         | 1756 |    |
|     |                                                                                    |      |    |