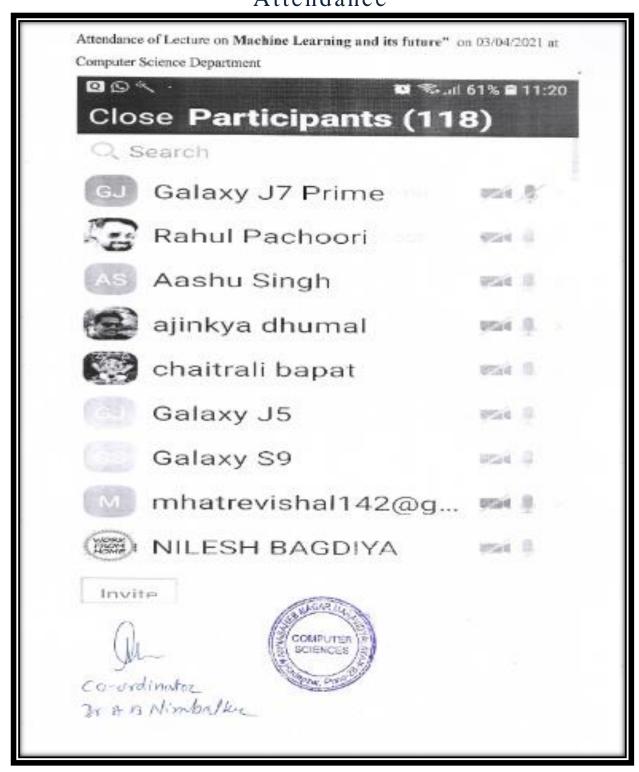

### Self Study Report: 2024 (4th Cycle)

|     | 1                                                                                  |      |    |
|-----|------------------------------------------------------------------------------------|------|----|
| 1.  | Career opportunities in Data Science and Analytics                                 | 121  | 51 |
| 2.  | Career Opportunities in Machine learning and its future                            | 118  | 54 |
| 3.  | <b>Career Opportunities in Robotics</b>                                            | 131  | 57 |
| 4.  | Role of Microbiologist in Vaccine                                                  | 94   | 60 |
|     | development                                                                        |      |    |
| 5.  | A lecture on Profitable Mushroom<br>Cultivation                                    | 61   | 63 |
| 6.  | Job opportunities as a Translator in English                                       | 48   | 70 |
| 7.  | Employment opportunities in Chemical Industry in R & D department                  | 69   | 73 |
| 8.  | <b>Guidance for Job Opportunities in Banking</b> and Finance                       | 88   | 76 |
| 9.  | Guidance for Job Opportunities in Share<br>Market                                  | 37   | 80 |
| 10. | <b>Lecture on Career Counselling</b>                                               | 25   | 83 |
| 11. | Online Lecture on 'Career Opportunities in Government Sector for Zoology Students' | 67   | 88 |
| 12. | Career Counselling lecture                                                         | 244  | 93 |
|     | Total                                                                              | 1103 |    |
|     | <b>Total Beneficiaries</b>                                                         | 1756 |    |
|     |                                                                                    |      |    |