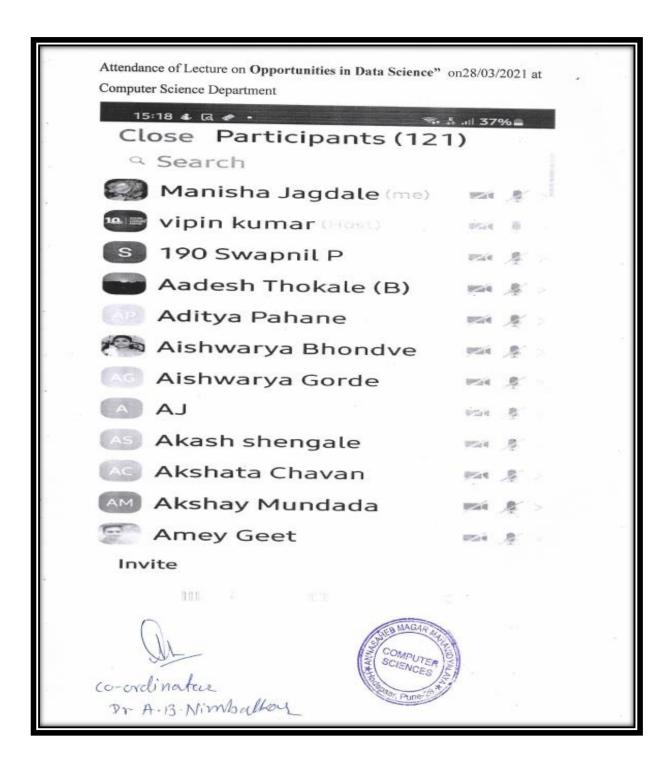

### Self Study Report: 2024 (4th Cycle)

|     | 1                                                                                  |      |    |
|-----|------------------------------------------------------------------------------------|------|----|
| 1.  | Career opportunities in Data Science and Analytics                                 | 121  | 51 |
| 2.  | Career Opportunities in Machine learning and its future                            | 118  | 54 |
| 3.  | <b>Career Opportunities in Robotics</b>                                            | 131  | 57 |
| 4.  | Role of Microbiologist in Vaccine                                                  | 94   | 60 |
|     | development                                                                        |      |    |
| 5.  | A lecture on Profitable Mushroom<br>Cultivation                                    | 61   | 63 |
| 6.  | Job opportunities as a Translator in English                                       | 48   | 70 |
| 7.  | Employment opportunities in Chemical Industry in R & D department                  | 69   | 73 |
| 8.  | <b>Guidance for Job Opportunities in Banking</b> and Finance                       | 88   | 76 |
| 9.  | Guidance for Job Opportunities in Share<br>Market                                  | 37   | 80 |
| 10. | <b>Lecture on Career Counselling</b>                                               | 25   | 83 |
| 11. | Online Lecture on 'Career Opportunities in Government Sector for Zoology Students' | 67   | 88 |
| 12. | Career Counselling lecture                                                         | 244  | 93 |
|     | Total                                                                              | 1103 |    |
|     | <b>Total Beneficiaries</b>                                                         | 1756 |    |
|     |                                                                                    |      |    |