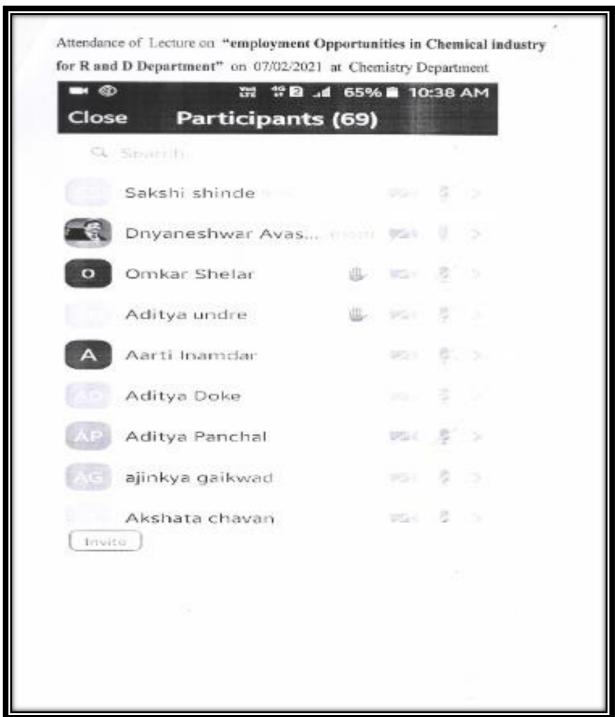

### Self Study Report: 2024 (4th Cycle)

|     | 1                                                                                  |      |    |
|-----|------------------------------------------------------------------------------------|------|----|
| 1.  | Career opportunities in Data Science and Analytics                                 | 121  | 51 |
| 2.  | Career Opportunities in Machine learning and its future                            | 118  | 54 |
| 3.  | <b>Career Opportunities in Robotics</b>                                            | 131  | 57 |
| 4.  | Role of Microbiologist in Vaccine                                                  | 94   | 60 |
|     | development                                                                        |      |    |
| 5.  | A lecture on Profitable Mushroom<br>Cultivation                                    | 61   | 63 |
| 6.  | Job opportunities as a Translator in English                                       | 48   | 70 |
| 7.  | Employment opportunities in Chemical Industry in R & D department                  | 69   | 73 |
| 8.  | <b>Guidance for Job Opportunities in Banking</b> and Finance                       | 88   | 76 |
| 9.  | Guidance for Job Opportunities in Share<br>Market                                  | 37   | 80 |
| 10. | <b>Lecture on Career Counselling</b>                                               | 25   | 83 |
| 11. | Online Lecture on 'Career Opportunities in Government Sector for Zoology Students' | 67   | 88 |
| 12. | Career Counselling lecture                                                         | 244  | 93 |
|     | Total                                                                              | 1103 |    |
|     | <b>Total Beneficiaries</b>                                                         | 1756 |    |
|     |                                                                                    |      |    |