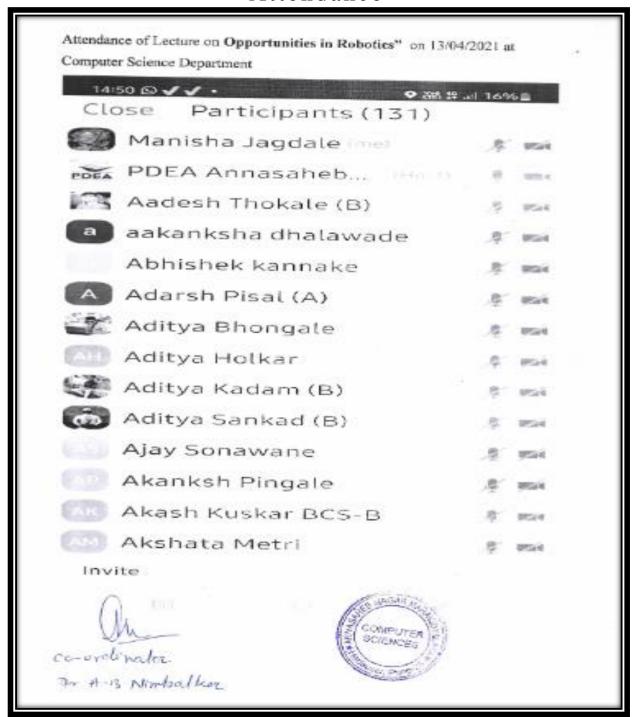

### Self Study Report: 2024 (4th Cycle)

|     | 1                                                                                  |      |    |
|-----|------------------------------------------------------------------------------------|------|----|
| 1.  | Career opportunities in Data Science and Analytics                                 | 121  | 51 |
| 2.  | Career Opportunities in Machine learning and its future                            | 118  | 54 |
| 3.  | <b>Career Opportunities in Robotics</b>                                            | 131  | 57 |
| 4.  | Role of Microbiologist in Vaccine                                                  | 94   | 60 |
|     | development                                                                        |      |    |
| 5.  | A lecture on Profitable Mushroom<br>Cultivation                                    | 61   | 63 |
| 6.  | Job opportunities as a Translator in English                                       | 48   | 70 |
| 7.  | Employment opportunities in Chemical Industry in R & D department                  | 69   | 73 |
| 8.  | <b>Guidance for Job Opportunities in Banking</b> and Finance                       | 88   | 76 |
| 9.  | Guidance for Job Opportunities in Share<br>Market                                  | 37   | 80 |
| 10. | <b>Lecture on Career Counselling</b>                                               | 25   | 83 |
| 11. | Online Lecture on 'Career Opportunities in Government Sector for Zoology Students' | 67   | 88 |
| 12. | Career Counselling lecture                                                         | 244  | 93 |
|     | Total                                                                              | 1103 |    |
|     | <b>Total Beneficiaries</b>                                                         | 1756 |    |
|     |                                                                                    |      |    |