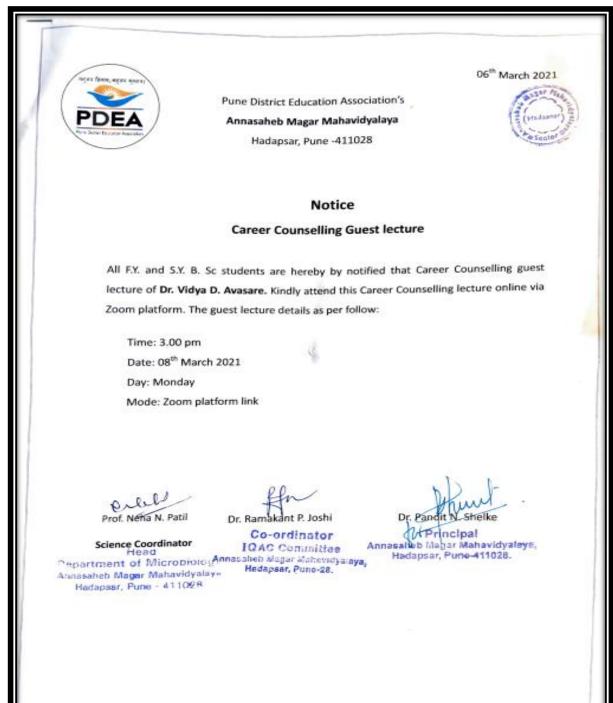

### Notice

13 February 2021

All the students of First Year Commerce faculty Div D & E are hereby informed that the Department of English is organizing a Self Analyzing Personality Test for a probable career choice on Wednesday 17 February 2021. The test will be between 8.30 am and 9.30 am. All the students are instructed to bring the Identity card for the test.